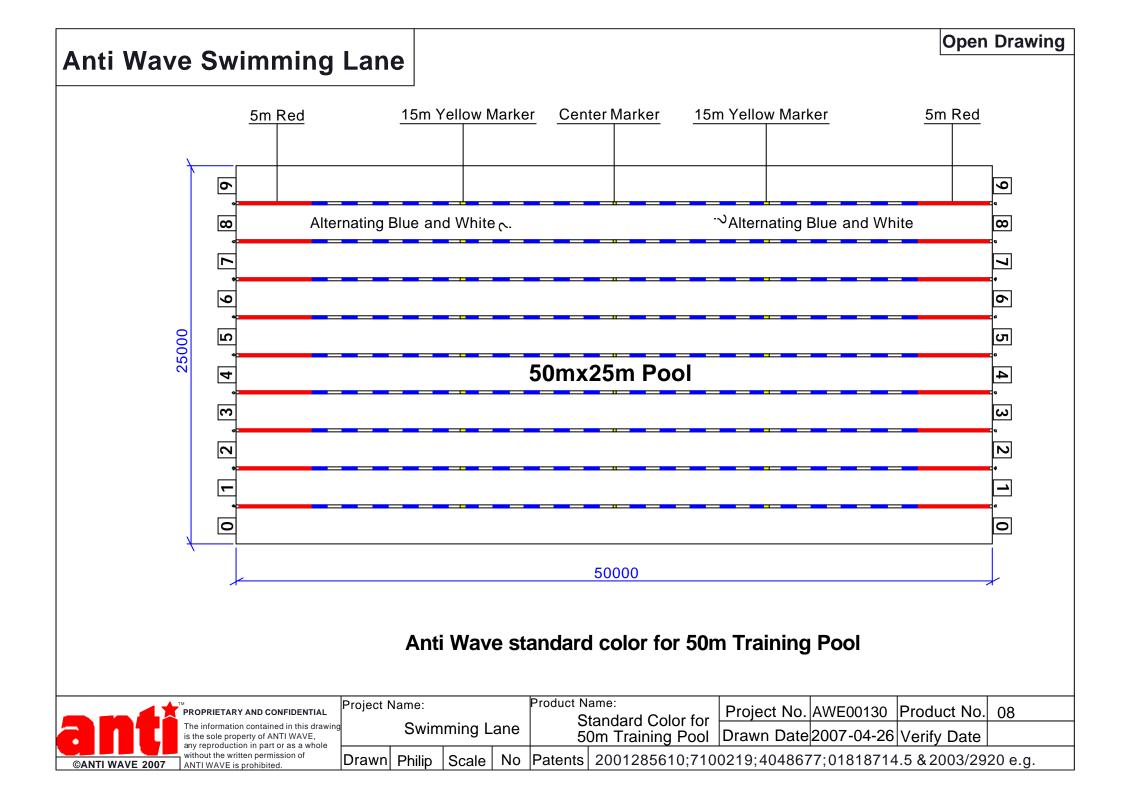

|  | Product Name:<br>Lane Anchor Installation |                  |            |            | Product No. |  |
|--|---------------------------------------------------------------------------------|--------------|-------|--|-------------------------------------------|------------------|------------|------------|-------------|--|
|  | The information contained in this drawing<br>is the sole property of ANTI WAVE, |              |       |  |                                           |                  | Drawn Date | 2007-04-26 | Verify Date |  |
|  | ©ANTI WAVE 2007 ANTI WAVE is prohibited.                                        | Drawn Philip | Scale |  |                                           | 2001285610; 7100 |            |            |             |  |

**Open Drawing** 









## Anti Wave Swimming Lane

**Open Drawing**