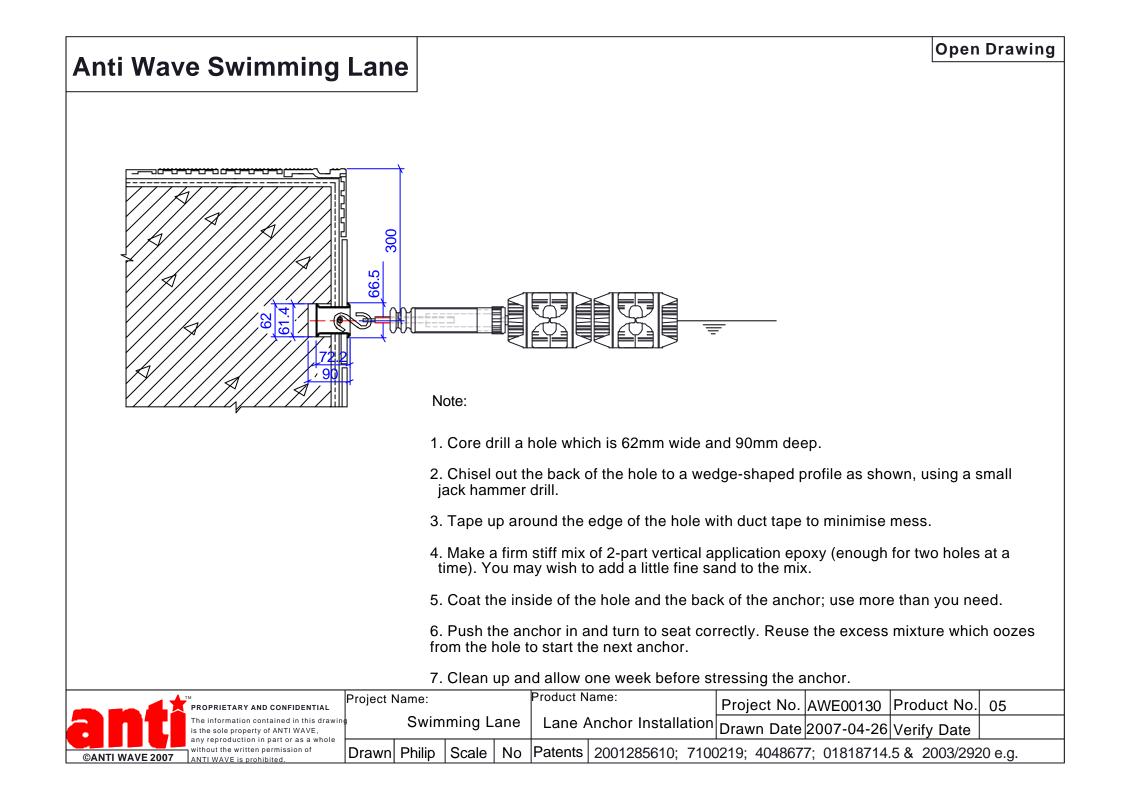

## Anti Wave Swimming Lane

Note:

- 1. Core drill a hole which is 62mm wide and 90mm deep.
- 2. Chisel out the back of the hole to a wedge-shaped profile as shown, using a small jack hammer drill.
- 3. Tape up around the edge of the hole with duct tape to minimise mess.
- 4. Make a firm stiff mix of 2-part vertical application epoxy (enough for two holes at a time). You may wish to add a little fine sand to the mix.
- 5. Coat the inside of the hole and the back of the anchor; use more than you need.
- 6. Push the anchor in and turn to seat correctly. Reuse the excess mixture which oozes from the hole to start the next anchor.

7. Clean up and allow one week before stressing the anchor.

|  | PROPRIETARY AND CONFIDENTIAL                                                    |              |       |  | Product Name:<br>Lane Anchor Installation |                  |            |            | Product No. |  |
|--|---------------------------------------------------------------------------------|--------------|-------|--|-------------------------------------------|------------------|------------|------------|-------------|--|
|  | The information contained in this drawing<br>is the sole property of ANTI WAVE, |              |       |  |                                           |                  | Drawn Date | 2007-04-26 | Verify Date |  |
|  | ©ANTI WAVE 2007 ANTI WAVE is prohibited.                                        | Drawn Philip | Scale |  |                                           | 2001285610; 7100 |            |            |             |  |