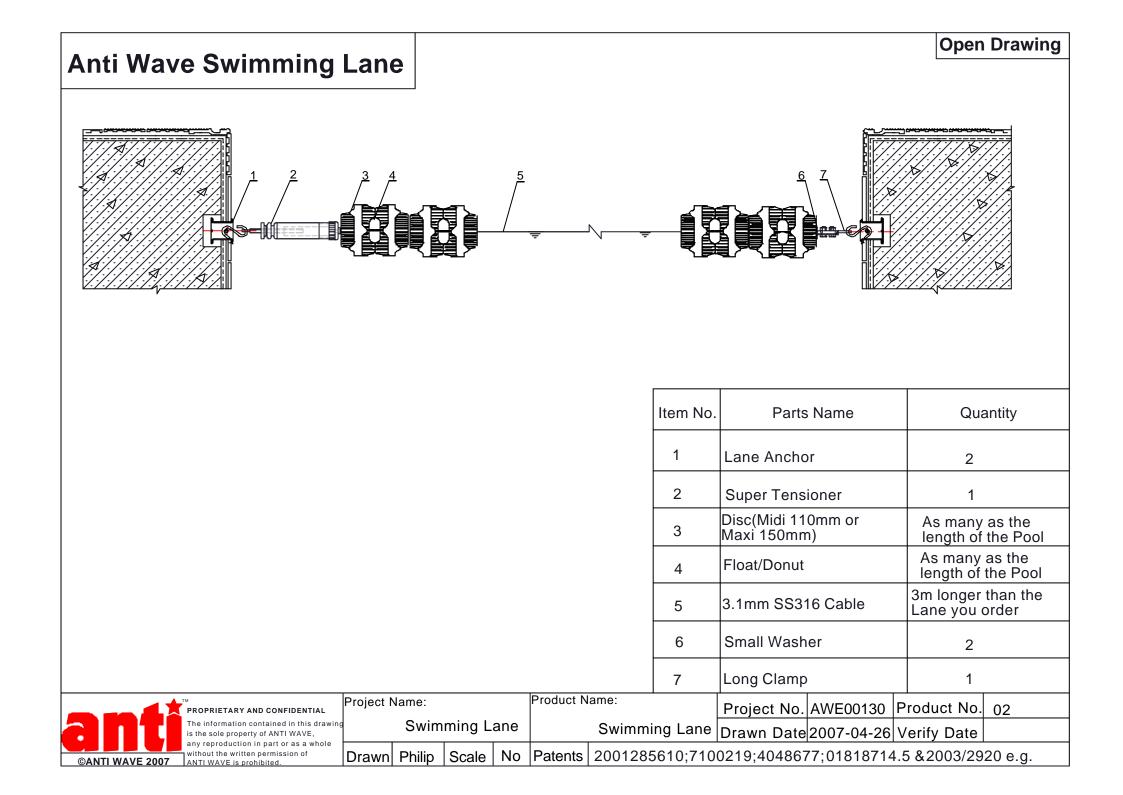

## Anti Wave Swimming Lane



Note:

1. The material of the Anchoris Stainless steel 316.

| ſ |                                                                                                                           | Project Name: |        |       |     | Product Na | ame:                     | Project No. | AWE00130   | Product No.   | 03      |
|---|---------------------------------------------------------------------------------------------------------------------------|---------------|--------|-------|-----|------------|--------------------------|-------------|------------|---------------|---------|
|   | The information contained in this drawing<br>is the sole property of ANTI WAVE,<br>any reproduction in part or as a whole | Swimming Lane |        |       | ane |            | L