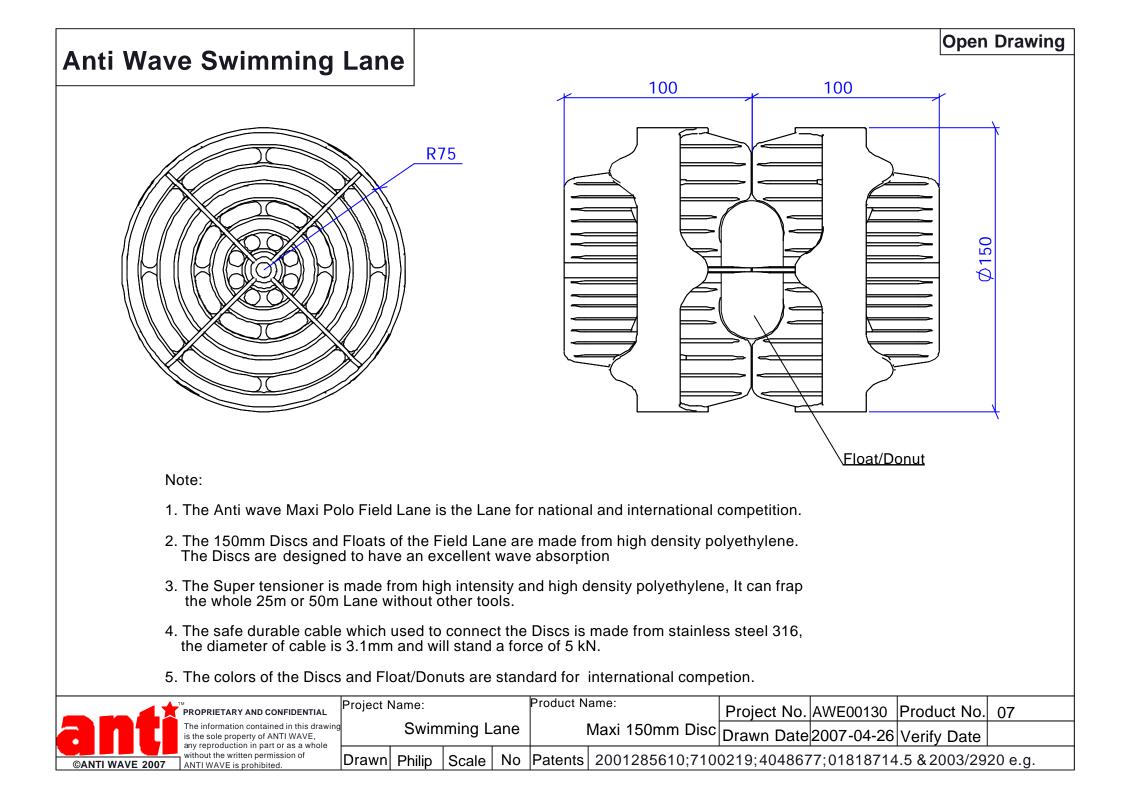

|       |  | Product Name:<br>Lane Anchor Installation |                  |            |            | Product No. |  |
|--|---------------------------------------------------------------------------------|--------------|-------|--|-------------------------------------------|------------------|------------|------------|-------------|--|
|  | The information contained in this drawing<br>is the sole property of ANTI WAVE, |              |       |  |                                           |                  | Drawn Date | 2007-04-26 | Verify Date |  |
|  | ©ANTI WAVE 2007 ANTI WAVE is prohibited.                                        | Drawn Philip | Scale |  |                                           | 2001285610; 7100 |            |            |             |  |

**Open Drawing** 









## Anti Wave Swimming Lane

**Open Drawing**