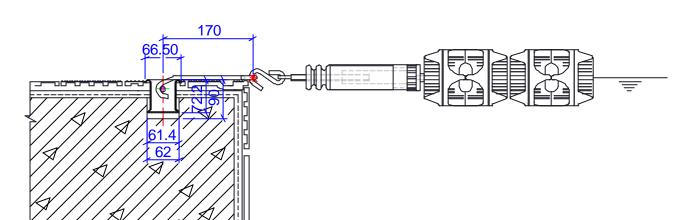

## Anti Wave Swimming Lane

Note:

- 1. Core drill a hole which is 62mm wide and 90mm deep.
- 2. Chisel out the back of the hole to a wedge-shaped profile as shown, using a small jack hammer drill.
- 3. Tape up around the edge of the hole with duct tape to minimise mess.
- 4. Make a firm stiff mix of 2-part vertical application epoxy (enough for two holes at a time). You may wish to add a little fine sand to the mix.
- 5. Coat the inside of the hole and the back of the anchor; use more than you need.
- 6. Push the anchor in and turn to seat correctly. Reuse the excess mixture which oozes from the hole to start the next anchor.

7. Clean up and allow one week before stressing the anchor.

|  | PROPRIETARY AND CONFIDENTIAL                                                    |              |       |  | Product Name:<br>Lane Anchor Installation |                  |            |            | Product No. |  |
|--|---------------------------------------------------------------------------------|--------------|-------|--|-------------------------------------------|------------------|------------|------------|-------------|--|
|  | The information contained in this drawing<br>is the sole property of ANTI WAVE, |              |       |  |                                           |                  | Drawn Date | 2007-04-26 | Verify Date |  |
|  | ©ANTI WAVE 2007 ANTI WAVE is prohibited.                                        | Drawn Philip | Scale |  |                                           | 2001285610; 7100 |            |            |             |  |