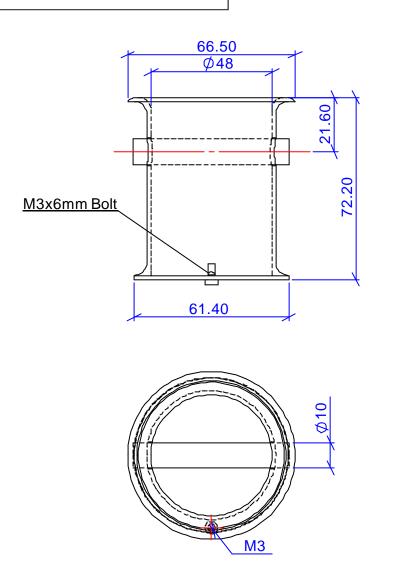

## Anti Wave Swimming Lane

Note:

1. The material of the Anchoris Stainless steel 316.

| ſ |                                                                                                                           | Project Name: |        |       |     | Product Na | ame:                     | Project No. | AWE00130   | Product No.   | 03      |
|---|---------------------------------------------------------------------------------------------------------------------------|---------------|--------|-------|-----|------------|--------------------------|-------------|------------|---------------|---------|
|   | The information contained in this drawing<br>is the sole property of ANTI WAVE,<br>any reproduction in part or as a whole | Swimming Lane |        |       | ane |            | Lane Anchor Drawn Date 2 |             | 2007-04-26 | Verify Date   |         |
|   |                                                                                                                           | Drawn         | Philip | Scale | No  | Patents    | 2001285610;710           | 0219;404867 | 7;01818714 | .5 & 2003/292 | 20 e.g. |