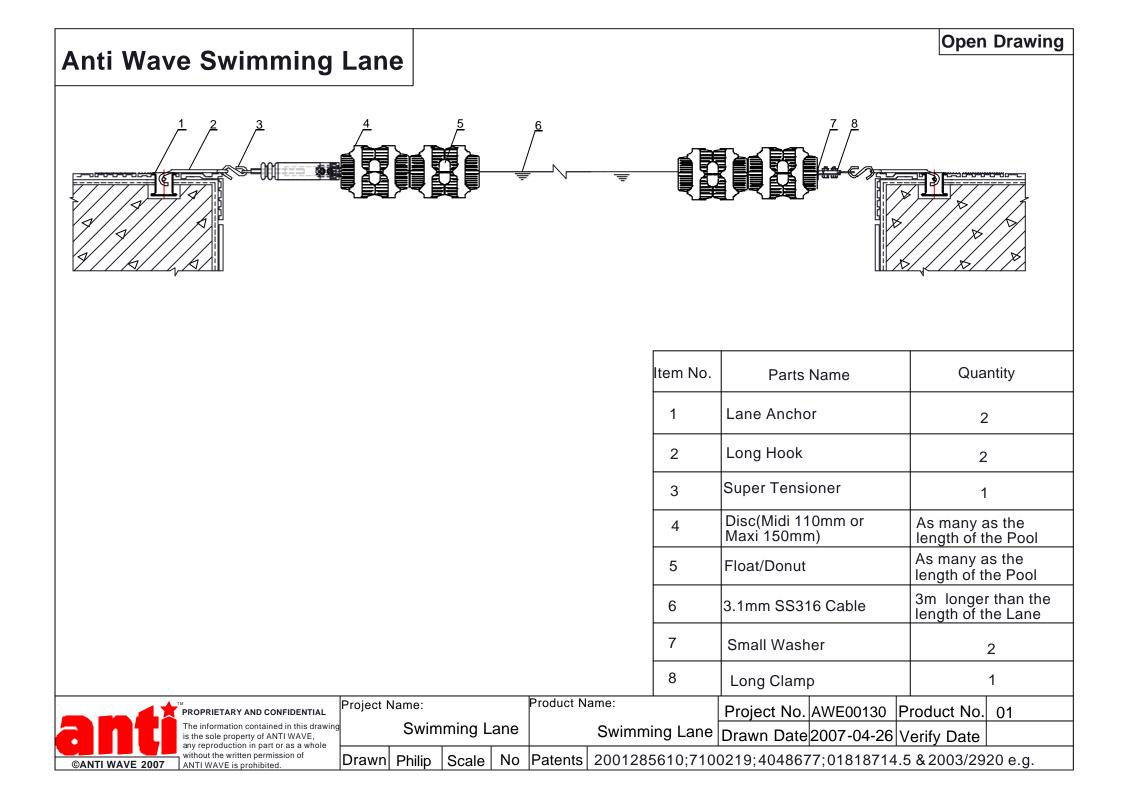

## Anti Wave Swimming Lane

Note:

1. The material of the Anchoris Stainless steel 316.

| ſ |                                                                                                                           | Project Name: |        |       |     | Product Na | ame:                     | Project No. | AWE00130   | Product No.   | 03      |
|---|---------------------------------------------------------------------------------------------------------------------------|---------------|--------|-------|-----|------------|--------------------------|-------------|------------|---------------|---------|
|   | The information contained in this drawing<br>is the sole property of ANTI WAVE,<br>any reproduction in part or as a whole | Swimming Lane |        |       | ane |            | Lane Anchor Drawn Date 2 |             | 2007-04-26 | Verify Date   |         |
|   |                                                                                                                           | Drawn         | Philip | Scale | No  | Patents    | 2001285610;710           | 0219;404867 | 7;01818714 | .5 & 2003/292 | 20 e.g. |

## Open Drawing