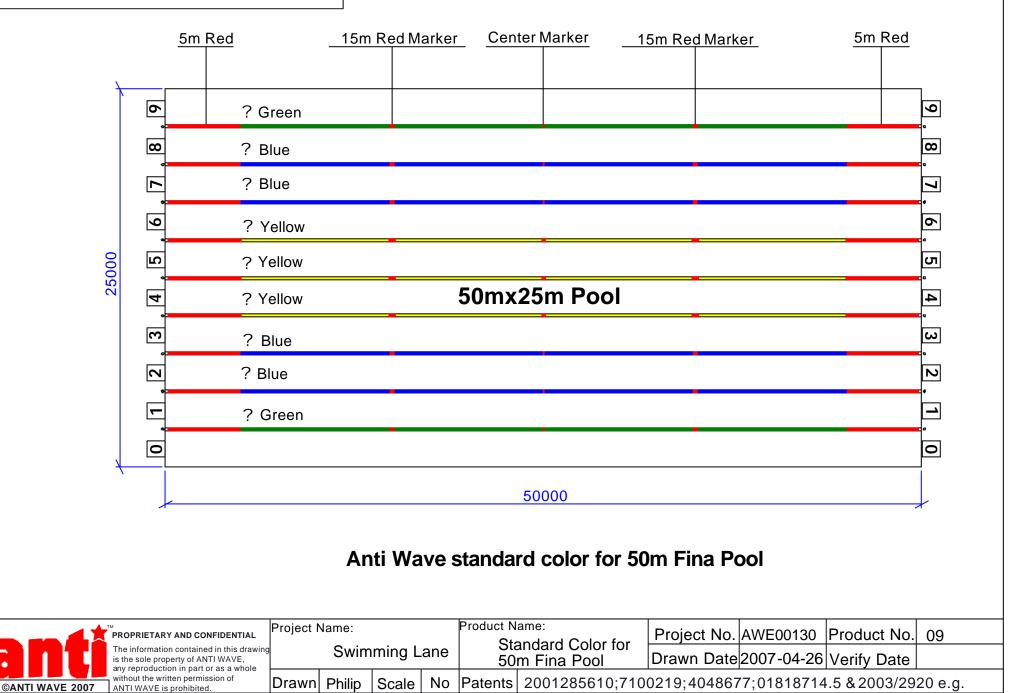

ion |                  |            |            | Product No. |  |
|--|---------------------------------------------------------------------------------|--------------|-------|--|-------------------------------------------|------------------|------------|------------|-------------|--|
|  | The information contained in this drawing<br>is the sole property of ANTI WAVE, |              |       |  |                                           |                  | Drawn Date | 2007-04-26 | Verify Date |  |
|  | ©ANTI WAVE 2007 ANTI WAVE is prohibited.                                        | Drawn Philip | Scale |  |                                           | 2001285610; 7100 |            |            |             |  |

**Open Drawing** 









## Anti Wave Swimming Lane

**Open Drawing**