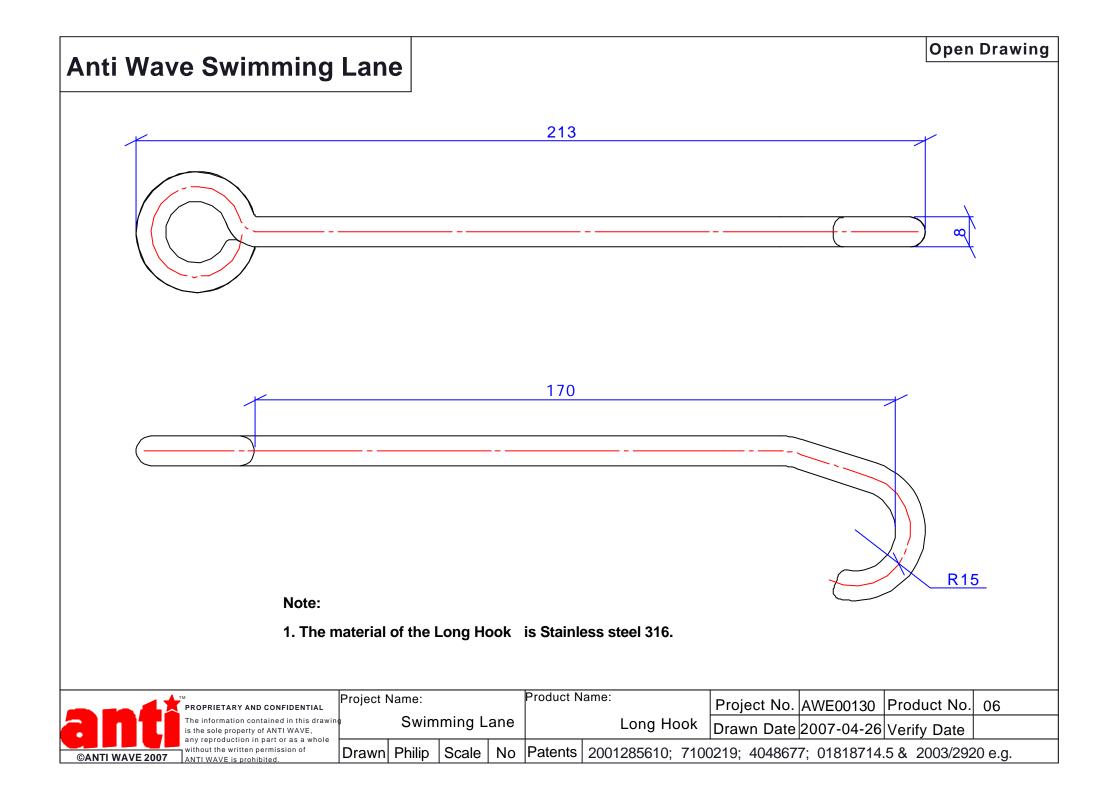

## Anti Wave Swimming Lane

Note:

1. The material of the Anchoris Stainless steel 316.

| ſ |                                                                                                                           | Project Name: |        |       |     | Product Na | ame:                     | Project No. | AWE00130   | Product No.   | 03      |
|---|---------------------------------------------------------------------------------------------------------------------------|---------------|--------|-------|-----|------------|--------------------------|-------------|------------|---------------|---------|
|   | The information contained in this drawing<br>is the sole property of ANTI WAVE,<br>any reproduction in part or as a whole | Swimming Lane |        |       | ane |            | Lane Anchor Drawn Date 2 |             | 2007-04-26 | Verify Date   |         |
|   |                                                                                                                           | Drawn         | Philip | Scale | No  | Patents    | 2001285610;710           | 0219;404867 | 7;01818714 | .5 & 2003/292 | 20 e.g. |